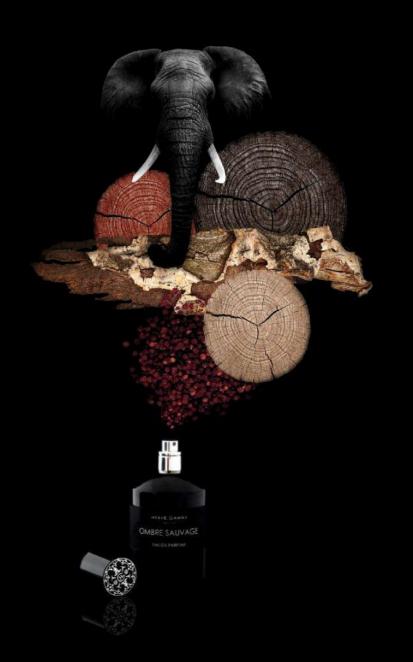

# OMB RE SAUVAGE

ELEGANT IRRESISTIBLE WOODY LEATHER

A modern and intense fragrance inspired by the animal leather. Elegant accord of cedar wood, roots of Haitian vetiver, magnified by Madagascar vanilla and tonka bean to create an irresistible note melting on the skin.

CEDAR WOOD PINK PEPPER BIRCH WOOD VETIVER ROOTS T O N K A BEAN VAN I L L A

695 QR

Capacity: 100ml - Concentration: 12% - Maceration time: 30 days Olfactive family: Woody Leather - Place of production: Grasse, France