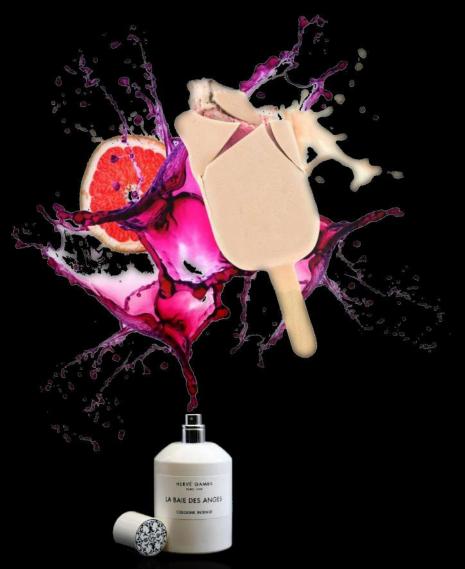

### COLOGNE INTENSE LA BAIE DES ANGES

HAPPY SWEET ADDICTIVE

Incredibly addictive delicacy that makes you want to extend the holiday. The sweet freshness of grapefruit and rhubarb on jasmine, ylang-ylang and vanilla makes the fragrance last this sunny and happy moment.

> GRAPE F R U I T R H U BARB JASMINE YLANGYLANG VANILLA

595 QR

Capacity: 100ml - Concentration: 10% - Maceration time: 15 days Olfactive

family: Sweet Citrus - Place of production: Grasse, France