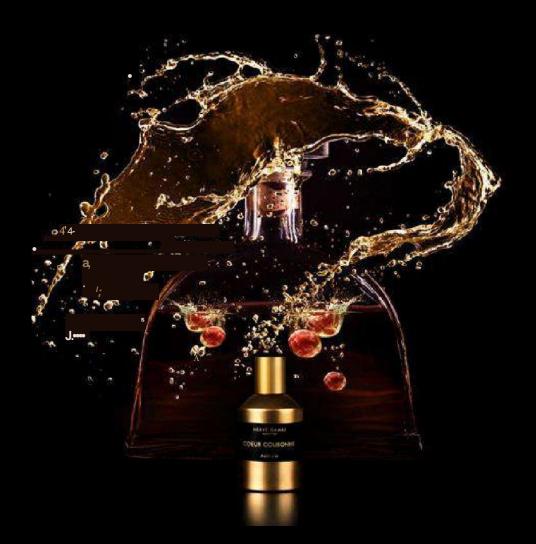

# CCEUR COURONNE

FLORAL SWEET LIQUOR DAVANA

A bouquet of neroli and jasmine coated by the rare note of the davana flower and an incredible note of candied fruit create such noble and contemporary fragrance. A touch of Malgach vanilla to magnifies this intense vintage nectar.

NEROLI ABSOLUTE JASMINE DAVANA VANILLA CARAMEL

795 QR

Capacity: 100m1- Concentration: 12% - Maceration time: 30 days Olfactive family: Floral Gourmand - Place of production: Grasse, France

PARIS