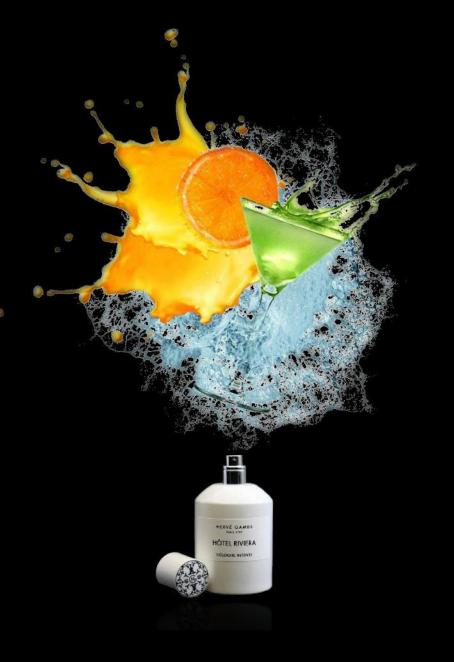

#### COLOGNE INTENSE HÔTEL RIVIERA

#### CHIC REFRESHING SUNNY CITRUS

This fragrance takes one to a memorable journey around the Mediterranean. It adds the freshness of mint and citrus on a bed of orange flowers heated by the sun and sublimated by the cedar wood to prolong this moment of freshness sensation.

> MINT LEAVES TANGERINE BERGAMOT BITTER ORANGE ORANGE FLOWERS CEDAR WOOD

595 QR

Capacity: 100ml - Concentration: 10% - Maceration time: 15 days. Olfactive

family: Woody Citrus - Place of production: Grasse, France