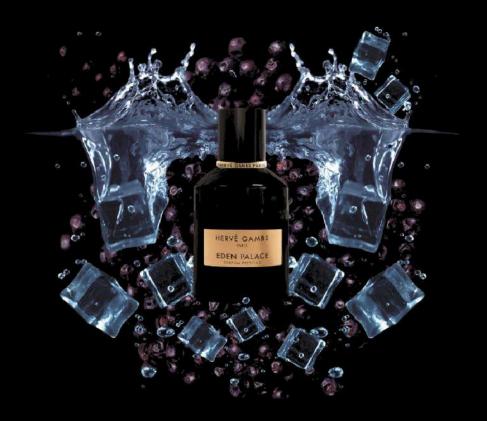

the rare note of the davana flower and an incredible note of candied fruit create such noble and contemporary fragrance. A touch of Malgach vanilla to magnifies this intense vintage nectar.

NEROLI ABSOLUTE JASMINE DAVANA VANILLA CARAMEL



795 QR

Capacity: 100m1- Concentration: 12% - Maceration time: 30 days Olfactive family: Floral Gourmand - Place of production: Grasse, France

PARIS

# COLLECTION PARFUM PRESTIGE

















Precious raw materials, rare notes, perfumes like real olfactory jewels. For his new collection, NERVE GAMBS worked as a perfume goldsmiths, attentive to the slightest details. He redesigned his perfume bottle conserving its original sleek lines, adding a lot of precious finishes and a new luxury refined box.

### EDEN PALACE HERVE GAMBS

P iRF UM PRESTIGE







## FROZEN JUNIPER BERRY

ITALIAN LEMON
BALKANIAN JUNIPER BERRIES
ITALIAN BERGAMOTE
MADAGASCAR GINGER
HAITIAN VETIVER ROOTS
FOUGERE ACCORD

1015 QR

Juniper berry with its enlivening aromatic accent is the the star ingredient in this fragrance. This precious little black berry ,gives the fragrance a bright and spicy opening and a dazzling freshness. Citrus fruits, tangy ginger and an elegant fougere accord all contribute to the sparkling frozen juice.

Capacity: 100m1
Concentration: 12%
Maceration time: 15 jours

Olfactive family: Fresh Spicy Fougere
Place of production: Grasse, France

### IRIS ROYAL

PARFUM PRESTIGE

#### **HERVE GAMBS**

PARIS





#### HAUTE COUTURE POWDERED IRIS VELVET LEATHER

ITALIAN BERGAMOT
PHILIPINE ELEMI
FRENCH VIOLET LEAVES
ITALIAN IRIS ROOTS
MADAGASCAR VANI