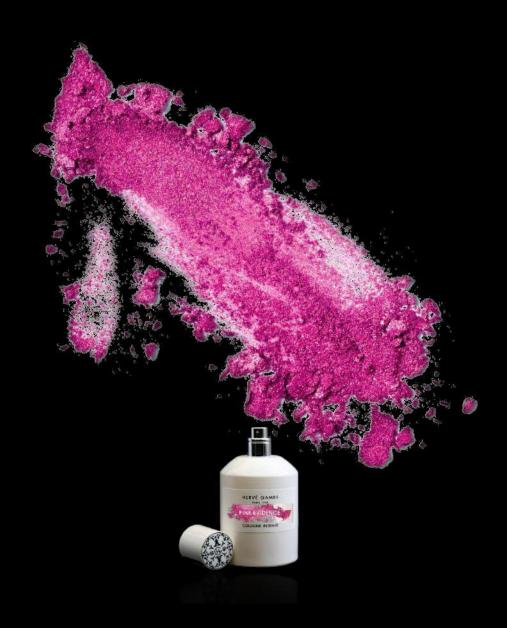

### COLOGNE INTENSE PINK EVIDENCE

FLORAL FEMININITY MAKE UP

This perfume is a tribute to the Parisian Woman in all her charms and paradoxes. Never trust appearances, this classical accord of white flowers powdered by violet and iris, first seems very expected but is offset by the playful yuzu and the warmth of ylang ylang for a young, tonic and inflamed perfume ... Like a stolen kiss!

HAWTHORN YUZU VIOLET LEAVES IRIS YLANGYLANG

595 QR

Capacity: 100ml - Concentration: 8% - Maceration time: 15 days Olfactive family: Sweet Citrus - Place of production: Grasse, France