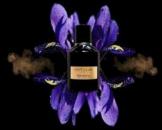

### IRIS ROYAL

PARFUM PRESTIGE

#### HAUTE COUTURE POWDERED IRIS VELVET LEATHER

ITALIAN BERGAMOT
PHILIPINE ELEMI
FRENCH VIOLET LEAVES
ITALIAN IRIS ROOTS
MADAGASCAR VANILLA
SPANISH CISTE LABDANUM
TEXAS CEDAR WOOD STYRAX

1015 QR

An irresistible fragrance around the slightly fruity powdery floral notes of extreme refinement. A tailor-made accord between the delicacy of violet embroidered with saffron and the opulence of the sovereign Iris on a rich background of velvet leather. IRIS ROYAL is a haute couture creation imbued with elegance and sensual sophistication.