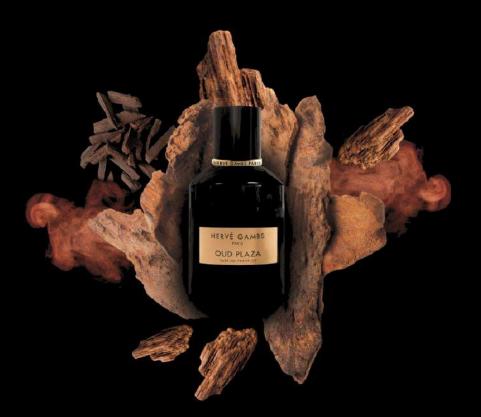

### **OUD PLAZA**

PARFUM PRESTIGE

So much more than just a fragrance, OUD PLAZA is a fabulous olfactory journey that reveals all the splendor of the East. Oud wood is one of the fundamental elements of Oriental perfumery. This precious raw material takes centre stage in this majestic fragrance. It's powerful and animalic notes are subtly tamed by the captivating warmth of vanilla, infused with patchouli and exquisite amber. OUD PLAZA is steeped in sumptuous notes of extreme refinement, revealing exceptional depth and longevity ...

An irresistible weapon of seduction!

HERVE GAMES

#### CAPTIVATING ORIENTAL OUD WOOD

INDIAN PAPYRUS
MALAYSIAN GURJUM BALM
ATLAS CEDAR WOOD
INDONESIAN OUD WOOD
HAITIAN VETIVER ROOTS
INDONESIAN PATCHOULI
MADAGASCAR VANILLA
SPANISH LABDANUM
MALAYSIAN BENJOIN

1015 QR

Capacity: 100m1
Concentration: 12%
Maceration time: 45 jours
Olfactive family: Oriental woody
Place of production: Grasse, France

**PARIS** 