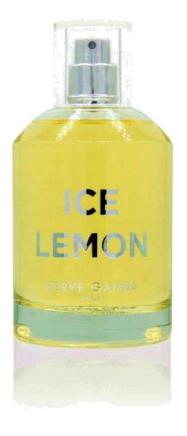

### ICE LEMON

SPARKLING
CITRUS
FRUITS AND
EXPLOSIVE
SPICES
FOR A N
INVIGORATING
FRESHNESS

L E M O N MANDARIN BERGAMOT GINGER CARDAMOM PEPPERMINT BLACK PEPPER LEMON LEAVES VETIVER ROOTS MOSS

ICE COLOGNE
NATURAL SPRAY
e 1 0 0 m l - 3, 4 f l. o z.