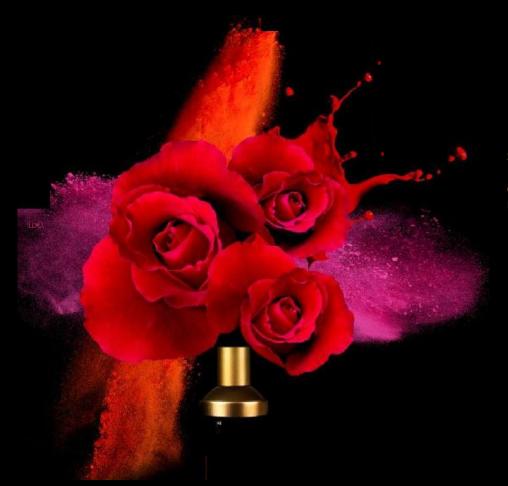

# PARFUM COUTURE COUP DE GRACE

INTENSE ORIENTAL DAMASCENA ROSE

Sensuality and intensity in its purest form. The magic of a bold Damask rose is magnified by the intense saffron on a base of deep amber, vetiver and sandalwood for this compelling and rebellious fragrance.

DAMASCENA ROSE SAFFRON INCENSE CISTE LABDANUM BENJOIN SANDALWOOD

795 QR

Capacity: 100m1- Concentration: 12% - Maceration time: 30 days Olfactive family: Floral Oriental - Place of production: Grasse, France