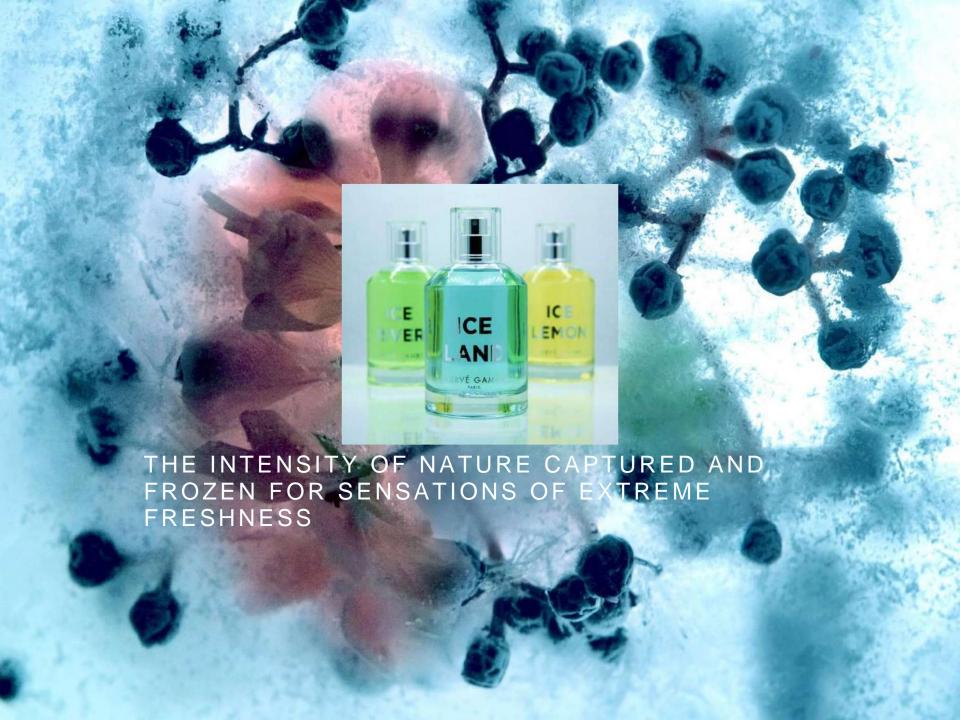

### ICE LEMON

SPARKLING
CITRUS
FRUITS AND
EXPLOSIVE
SPICES
FOR A N
INVIGORATING
FRESHNESS

L E M O N MANDARIN BERGAMOT GINGER CARDAMOM PEPPERMINT BLACK PEPPER LEMON LEAVES VETIVER ROOTS MOSS

ICE COLOGNE
NATURAL SPRAY
e 1 0 0 m l - 3, 4 f l. o z.

### ICE RIVER

GREEN AND
INTENSE
NATURE
SUBMERGED
INA
MOUNTAIN
WATERFALL
FORAN
ENERGISING
FRESHNESS

L E M O N
PEPPER MINT
JUNIPER BERRY
GINGER
CUCUMBER
LAVENDER
G A L B A N U M
CEDAR WOOD
MOSS

ICE COLOGNE NATURAL SPRAY e 1 0 0 m l - 3 , 4 f l. o z . 575 QR

### ICE LAND

PURE AND
AROMATIC
NATURE
CAPTURED
INA
GLACIER
FOR A
FEELING O F
EXTREME
FRESHNESS

BERGAMOT
MANDARIN
LAVENDER BLACK
PEPPER
BLACKCURRANT
BUD GERANIUM
VETIVER ROOTS
THYME
PATCHOULI
MOSS

ICE COLOGNE NATURAL SPRAY e 1 0 0 m l - 3 , 4 f l. o z . 575 QR