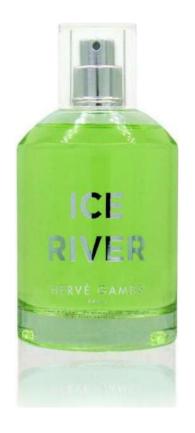

### ICE RIVER

GREEN AND
INTENSE
NATURE
SUBMERGED
INA
MOUNTAIN
WATERFALL
FORAN
ENERGISING
FRESHNESS

L E M O N
PEPPER MINT
JUNIPER BERRY
GINGER
CUCUMBER
LAVENDER
G A L B A N U M
CEDAR WOOD
MOSS

ICE COLOGNE NATURAL SPRAY e 1 0 0 m l - 3 , 4 f l. o z . 575 QR