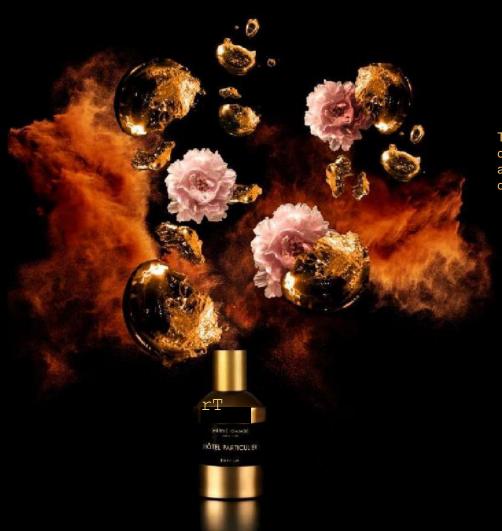

# HOTEL PARTICULIER

SENSUAL FLORAL VANILLA AMBER ?

This sensual and contemporary fragrance comes to life with an delicate blend of rose, Vanilla and Tonka bean enhanced by amber and sandalwood notes. This accord brings exceptionall depth and extreme elegance.

ROSE
MADAGASCAR VANILLA\
TONKA BEAN
INCENSE
CISTE LABDANUM
BENJOIN
SANDALWOOD

795 QR

Capacity: 100m1- Concentration: 12%- Maceration time: 21 days

Olfactive family: Floral Amber - Place of production: Grasse, France