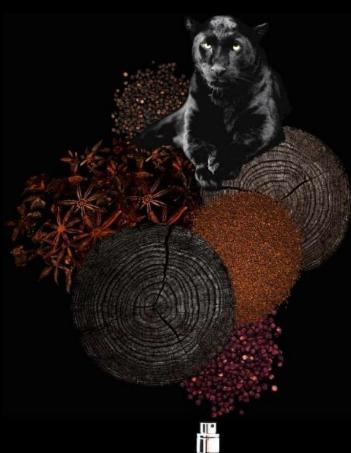

#### **INFUSION NOIRE**

TRENDY LIQUORICE SPICY WOODY

This audacious fragrance blend the depth of the wood and the spices opulence. Deep and disturbing accord is formed when cedar wood, sage and lavender encounter the woody anise star. The core essence of warm pepper and nutmeg reveal the ambivalent character of this wild and spicy refinement.

> LAVE N D E R SAGE WHITE PEPPER CEDAR WOOD NUTMEG A N I S STAR LIQUORICE

695 QR

Capacity: 100ml - Concentration: 12% - Maceration time: 30 days Olfactive

family: Spicy Woody - Place of production: Grasse, France