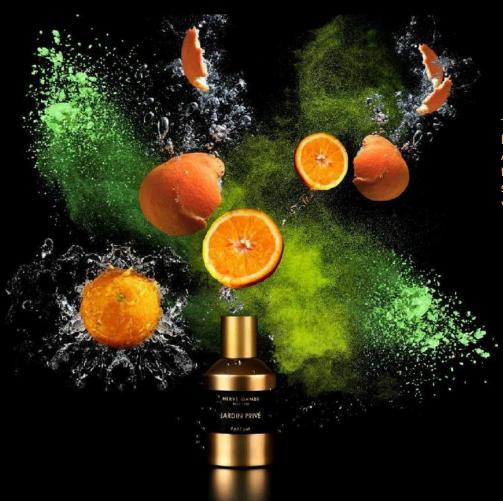

#### **JARDIN PRIVE**

ELEGANT SUBTILE EARL GREY TEA

The aroma of Mediterranean citrus and Japanese green tea blend together to form this surprising and subtle fragrance. An elegant accord is shaped when the contrast of the freshness of the tangerine and the warm bergamot are sublimated by the Japanese green tea. The woody base of vetiver and patchouli brings a depth of intense refinement.

TANGERINE
BITTER ORANGE
BERGAMOTE
JAPANESE GREEN TEA
NEROLI
PATCHOULI
CEDAR WOOD
VETIVER ROOTS

0

795 QR

Capacity: 100m1 - Concentration: 12% - Maceration time: 21 days Olfactive family: Woody Citrus - Place of production: Grasse, France