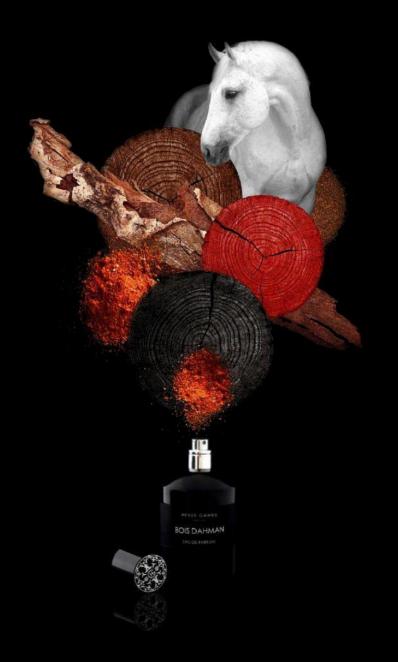

#### **BOIS DAHMAN**

PRECIOUS
O R I E N T A L
WOODY LEATHER

An impressive perfume of precious woods glorified by the oriental beauty. Sandalwood and birch bark meet the saffron, the incense and a drop of vanilla amber for this sensual fragrance overflowing of strength and character.

CEDAR WOOD
BIRCH WOOD
INCENSE
SAFFRON
SANDALWOOD
M A L G A S H VANILLA

695 QR

Capacity: 100ml - Concentration: 12% - Maceration time: 60 days Olfactive family: Oriental Woody - Place of production: Grasse, France