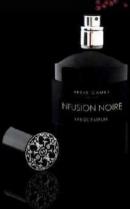

#### **INFUSION NOIRE**

TRENDY LIQUORICE SPICY WOODY

This audacious fragrance blend the depth of the wood and the spices opulence. Deep and disturbing accord is formed when cedar wood, sage and lavender encounter the woody anise star. The core essence of warm pepper and nutmeg reveal the ambivalent character of this wild and spicy refinement.

> LAVE N D E R SAGE WHITE PEPPER CEDAR WOOD NUTMEG A N I S STAR LIQUORICE

695 QR

Capacity: 100ml - Concentration: 12% - Maceration time: 30 days Olfactive

family: Spicy Woody - Place of production: Grasse, France