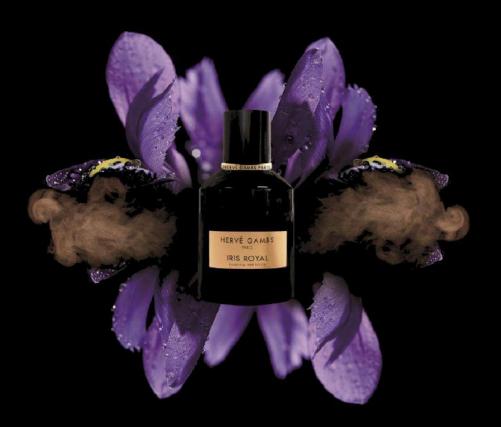

### IRIS ROYAL

PARFUM PRESTIGE

#### **HERVE GAMBS**

PARIS

#### HAUTE COUTURE POWDERED IRIS VELVET LEATHER

ITALIAN BERGAMOT
PHILIPINE ELEMI
FRENCH VIOLET LEAVES
ITALIAN IRIS ROOTS
MADAGASCAR VANILLA
SPANISH CISTE LABDANUM
TEXAS CEDAR WOOD STYRAX

1015 QR

An irresistible fragrance around the slightly fruity powdery floral notes of extreme refinement. A tailor-made accord between the delicacy of violet embroidered with saffron and the opulence of the sovereign Iris on a rich background of velvet leather. IRIS ROYAL is a haute couture creation imbued with elegance and sensual sophistication.

Capacity: 100m1
Concentration: 12%
Maceration time: 30 jours

Olfactive family: Floral powdered leather

Place of production: Grasse, France