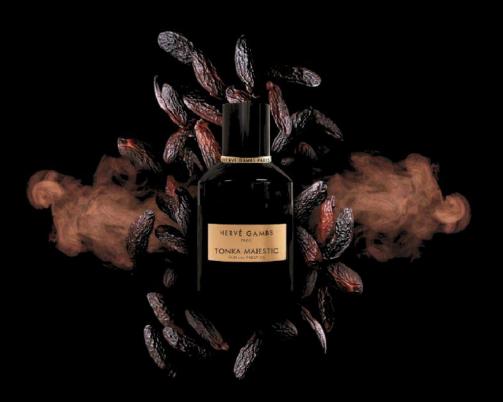

### TONKA MAJESTIC

PARFUM PRESTIGE

PARIS

#### SENSUAL CAPTIVATING TO

SRI LANKA CINNAMON
VENEZUELAN TONKA BEAN
RUM ESSENCE
INDONESIAN PATCHOULI
SPANISH CISTE LABDANUM
BRAZILIAN COCOA ABSOLUTE

1015 QR

An precious and sensual fragrance of extreme refinement. The tonka bean is one of the finest natural ingredients in luxury perfumery. This rare preciousness is put in the spotlight in this captivating fragrance. The sensual, almond and animal notes of the tonka absolute are subtly enveloped by the sweet warmth of cinnamon, rum and cocoa essences, enhanced by patchouli and labdanum, which bring to this accord an exceptional depth and extreme sensuality.

Capacity: 100m1
Concentration: 12%
Maceration time: 45 jours
Olfactive family: Sweet woody
Place of production: Grasse, France