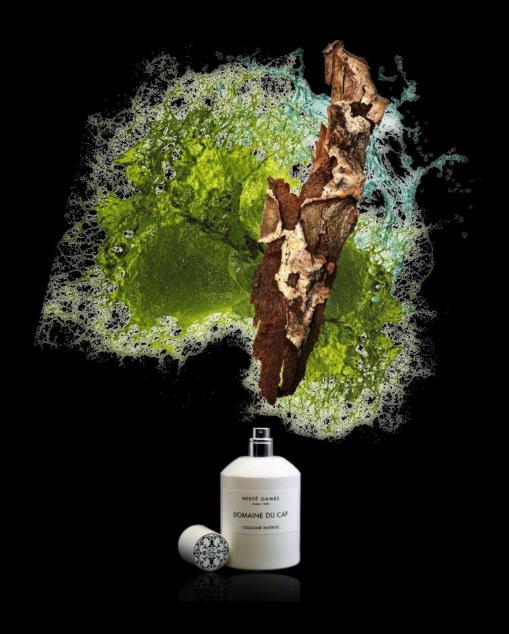

# DOMAINE DU CAP

AROMATIC RAW NATURE INTENSE GREEN

This fragrance brings the memories of long walks in the bush of Southern France. Basil, thyme and fennel give strength and intensity to this amazing Cologne.

BASIL
THYME
ROSEMARY
WILD FENNEL
C E D A R W O O D

595 QR

Capacity: 100ml - Concentration: 10% - Maceration time: 15 days Olfactive family: Woody Aromatic - Place of production: Grasse, France