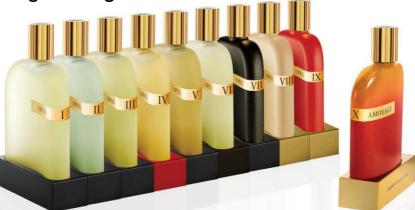

### The Library Collection

At the heart of a perfume lies many stories, emotions and experiences. Each composition is a different journey revealing many facets of a discovery.

Inspired by the omniscient allure of a library this collection is a celebration of integrity, creativity and virtuosity. A place where the soul leaves an imprint on the art of living, this Library Collection is a poetic homage to an olfactory exploration

Created with the perfume connoisseur in mind, irrespective of age and gender.

### Opus I

The narrative olfactory evolution of this glorious Chypre fragrance was inspired by the start of a pilgrimage in search of knowledge.

Fragrance Family: Chypre/Woody/Spicy

Top Notes: Cardamom

Heart Notes: Jasmine, Tuberose

Base Notes: Sandalwood

### Opus II

Opus II is a majestic Fougere inspired by the refined and evocative atmosphere of a great library.

Fragrance Family: Fougere/Woody

Top Notes: Absinth, Pepper

Heart Notes: Cinnamon

Base Notes: Patchouli, Musk

## Opus III

Opus III is a radiant Floral Oriental inspired by the art and science of the creative process, from the darkest moments of frustration to the brightness of enlightenment and discovery.

Fragrance Family: Floral Oriental/Woody

Top Notes: Carnation

Heart Notes: Violet

Base Notes: Vanilla, Frankincense.

#### Opus IV

Opus IV is an inventive and inspiring creation, especially crafted to instill knowledge and empowerment.

Fragrance Family: Spicy/Woody Oriental

Top Notes: Lemon

Heart Notes: Cumin, Rose Berries

Base Notes: Frankincense, Musk

### Opus V

The art of living is fragmented by the way knowledge and information travel on the internet. Opus V is a floral and woody fragrance inspired by the classical and modern methods of disseminating knowledge. Fragrance Family: Spicy/Woody/Oriental/Floral

Top Notes: Orric Absolute, Rhum

#### Heart Notes: Orris

Concrete, Rose

#### Base Notes: Agarwood

### Opus VI

Opus VI is an amber, leather and woody fragrance inspired by the destruction and reinvention of knowledge and memories.

Fragrance Family: Spicy/Woody/Oriental

Top Notes: Frankincense

Heart Notes: Patchouli

Base Notes: Ambranum, Z11

### Opus VII

Opus VII is a green woody and leather fragrance evoking the juxtaposition of harmony with the intensity of recklessness.

Fragrance Family: Spicy/Woody/Oriental

Top Notes: Pink Pepper

Heart Notes: Agarwood Smoke, Leather

## Opus VIII

Opus VIII is a woody and floral fragrance inspired by the trompe l'oeil effect of creating a dialogue between reality and illusion

Fragrance Family: Floral/Woody

Top Notes: Jasmine

Heart Notes: Frankincense, Saffron

Base Notes: Benzoin

#### Opus IX

Inspired by 'La Traviata' Opus IX is a soulful interpretation of the Camellia flower.

Fragrance Family: Woody Floral

Top Notes: Camellia Accord, Jasmine

Heart Notes: Gaiac Wood, Beeswax

Base Notes: Grey Amber, Vetiver

#### Opus X

Opus X is a multi-faceted floral and woody fragrance unveiling an olfactive canvas of roses.

Fragrance Family: Woody Floral

Top Notes: Rose Centifolia, Rose Oxide

Heart Notes: Varnish Accord

Base Notes: Laotian Oud

## Opus XI

In a dynamic composition, Chong evokes modern Orientalism by combining real Oud with ingredients that project impressions of Oud to create an illusion of reality.

Fragrance Family: Woody

Top Notes: Marjoram

Heart Notes: Oud

Base Notes: Styrax, Woodleather